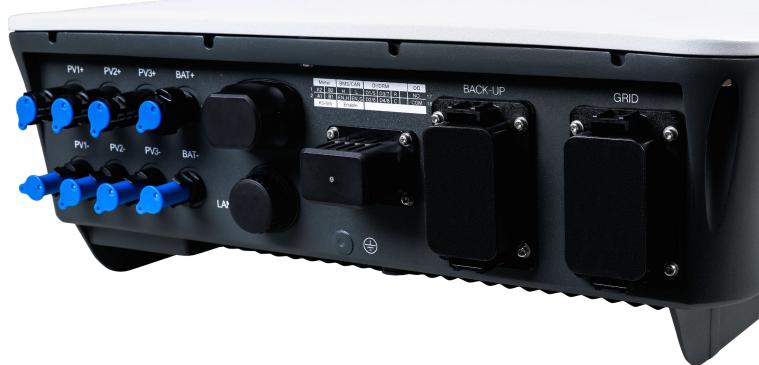

## GENEROUS CONNECTION AREA

More space for all connectors thanks to a clean and easy to access connection panel.